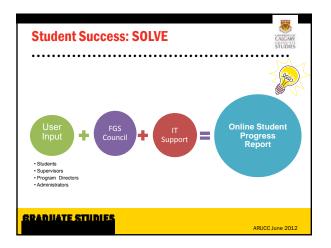

| Student Progres                                                              | ss Report: STUDENT                                                                                                                                                                                           | CALGARY     |
|------------------------------------------------------------------------------|--------------------------------------------------------------------------------------------------------------------------------------------------------------------------------------------------------------|-------------|
| •••••                                                                        | • • • • • • • • • • • • • • • • • • • •