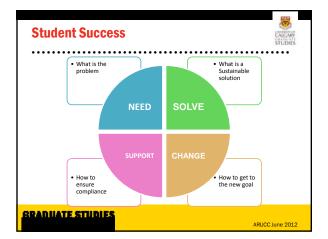

| Student Progres                                                              | ss Report: STUDENT                                                                                                                                                                                           | CALGARY     |
|------------------------------------------------------------------------------|--------------------------------------------------------------------------------------------------------------------------------------------------------------------------------------------------------------|-------------|
| •••••                                                                        | • • • • • • • • • • • • • • • • • • • •