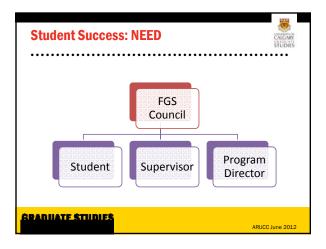

| Student Progres                                                              | ss Report: STUDENT                                                                                                                                                                                           | CALGARY     |
|------------------------------------------------------------------------------|--------------------------------------------------------------------------------------------------------------------------------------------------------------------------------------------------------------|-------------|
| •••••                                                                        | • • • • • • • • • • • • • • • • • • • •