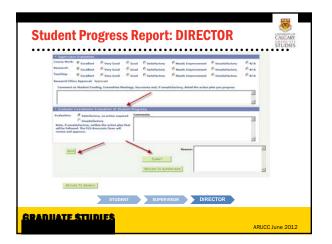

| Student Progres                                                              | ss Report: STUDENT                                                                                                                                                                                           | CALGARY     |
|------------------------------------------------------------------------------|--------------------------------------------------------------------------------------------------------------------------------------------------------------------------------------------------------------|-------------|
| •••••                                                                        | • • • • • • • • • • • • • • • • • • • •                                                                                                                                                                      | STUDIES     |
| Student Achievements                                                         |                                                                                                                                                                                                              |             |
| Other Funding Held During This Reporting Peri                                | iod: Click for more space                                                                                                                                                                                    |             |
| Programs, dated March 2011.<br>3. RELS Department funding for one night's ac | 10.<br>Trom Government of Alberta Advanced Education and Technology A<br>ccommodation plus tax (\$88.87) to the Lethbridge RRS Conference<br>duate Studies for thip to Spokane to AAR/BBL/ASOR Regional Conf | April 2011. |
|                                                                              | n's Role in Funerary Ritual in Late-Ancient Christianity C.E. 100 - 80<br>dissertation topic: "Roman-Christian Women and Funerary Ritual a                                                                   |             |
| STUC                                                                         | DENT SUPERVISOR DIRECTOR                                                                                                                                                                                     |             |
| PADUATE STUDIES                                                              |                                                                                                                                                                                                              |             |